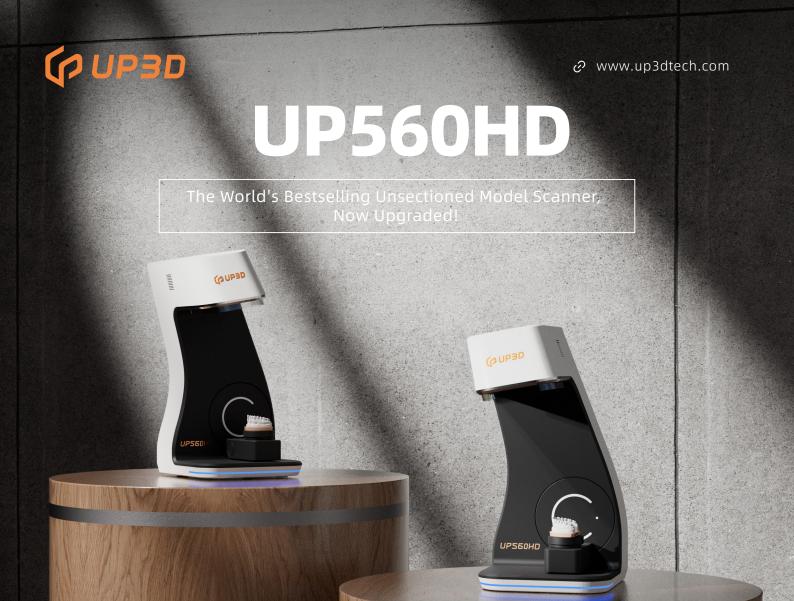

Ultra-high Accuracy

High-definition with 2\*5.0MP Cameras

Superfast Scanning Single Arch: 13s

Thin Powder Abutment Scanning

Sleek New Design

Versatile Unsectioned

Scanning